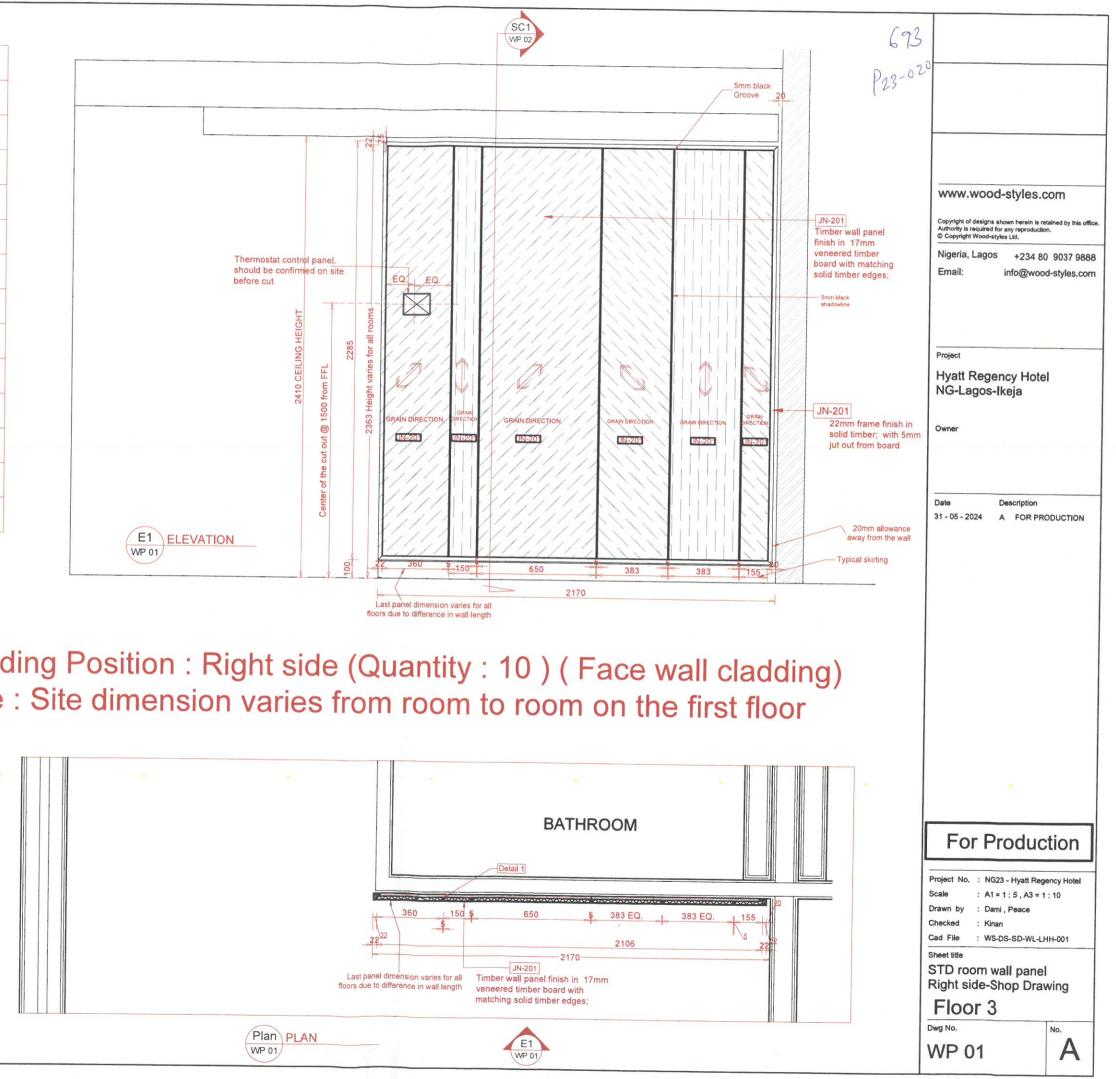

## www.wood-styles.com Copyright of designs shown herein is retained by this office Authority is required for any reproduction. © Copyright Wood-styles Ltd. Nigeria, Lagos +234 80 9037 9888 Email info@wood-styles.com Project Hyatt Regency Hotel NG-Lagos-Ikeja Owner 20mm allowance Date Description away from the wall E1 ELEVATION 31 - 05 - 2024 A FOR PRODUCTION WP 01/ Typical skirting 383 155 383 650 150-2180 Last panel dimension varies for all floors due to difference in wall length Cladding Position : Left side (Quantity : 11) (Face wall cladding) Note : Site dimension varies from room to room on the first floor BATHROOM For Production Detail 1 NG23 - Hyatt Regency Hotel <sup>2</sup>roject 155 383 EQ. 383 EQ. 650 Scale A1 = 1 : 5 , A3 = 1 : 10 370 2 5/ Drawn by : Dami , Peace 2116 Checked Kinan -2180-Cad File : WS-DS-SD-WL-LHH-001 JN-201 Timber wall panel finish in 17mm veneered timber board with Sheet title Last panel dimension varies for all floors due to difference in wall length STD room wall panel matching solid timber edges; Left side-Shop Drawing Floor 3 E1 Dwg No. Plan PLAN No. WP 01 Α WP 01 WP 01