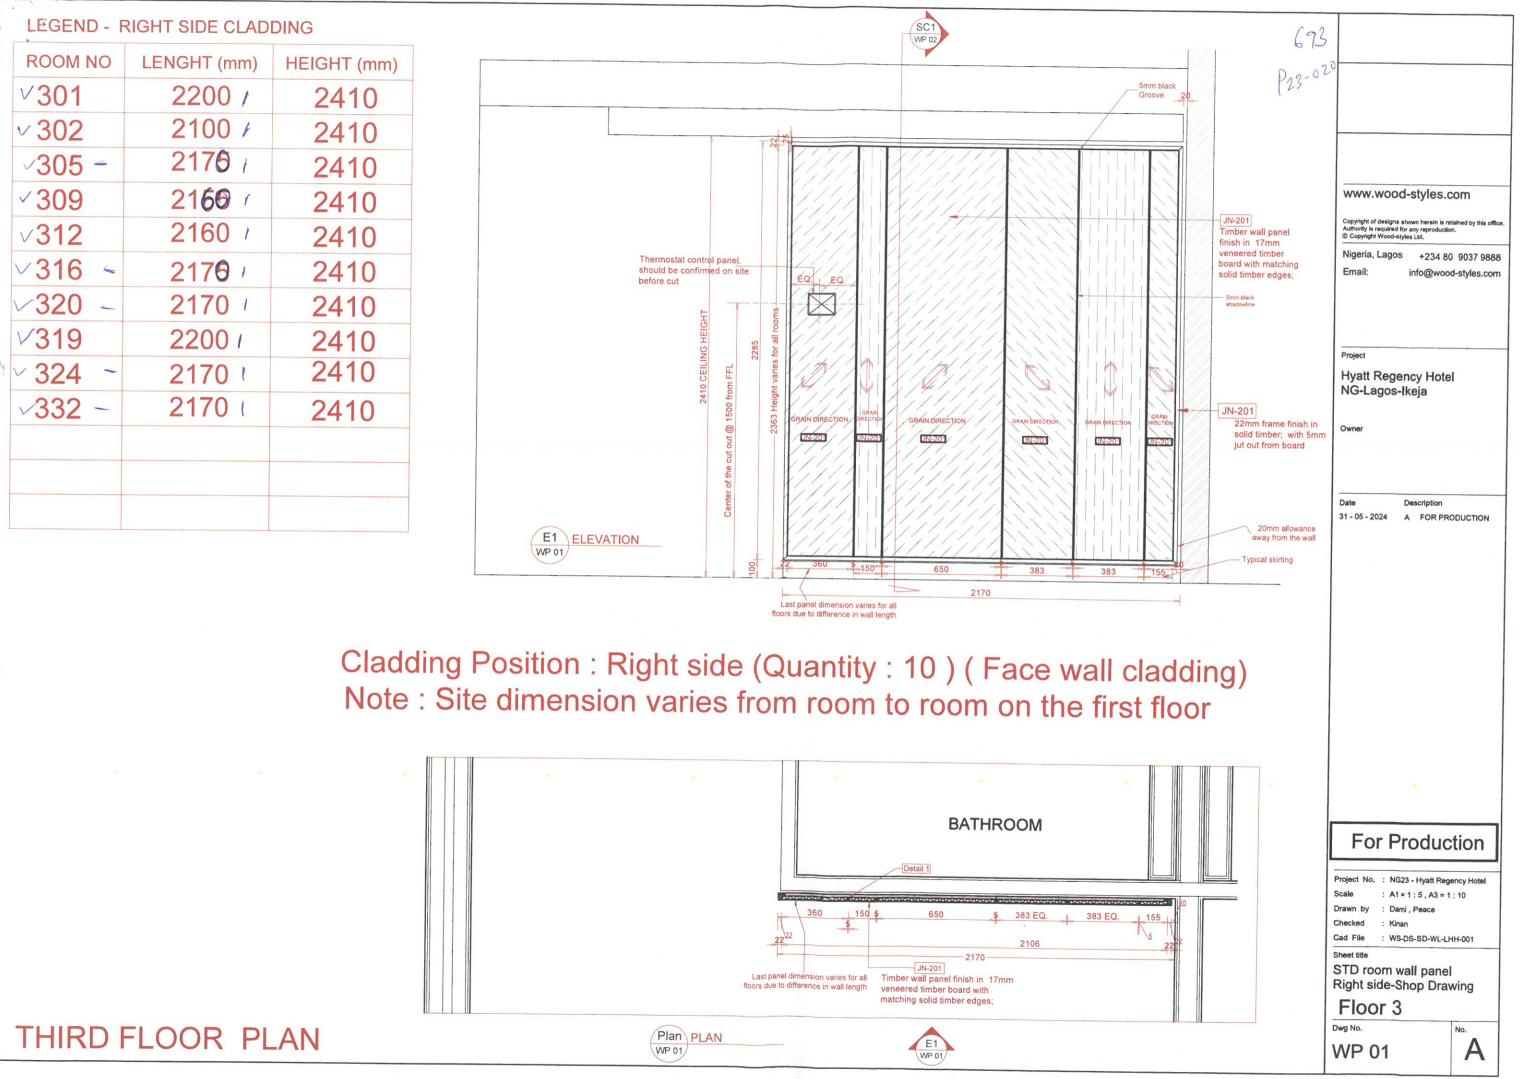

| ROOM NO      | LENGHT               | HEIGHT |                                                          | 5mm black<br>20 Groove                                                                                                                                                                                                                                                                                                                                                                                                                                                                                                                                                                                                                                                                                                                                                                                                                                                                                                                                                                                                                                                                                                                                                                                                                                                                                                                                                                                                                                                                                                                                                                                                                                                                                                                                                                                                                                                             |   |
|--------------|----------------------|--------|----------------------------------------------------------|------------------------------------------------------------------------------------------------------------------------------------------------------------------------------------------------------------------------------------------------------------------------------------------------------------------------------------------------------------------------------------------------------------------------------------------------------------------------------------------------------------------------------------------------------------------------------------------------------------------------------------------------------------------------------------------------------------------------------------------------------------------------------------------------------------------------------------------------------------------------------------------------------------------------------------------------------------------------------------------------------------------------------------------------------------------------------------------------------------------------------------------------------------------------------------------------------------------------------------------------------------------------------------------------------------------------------------------------------------------------------------------------------------------------------------------------------------------------------------------------------------------------------------------------------------------------------------------------------------------------------------------------------------------------------------------------------------------------------------------------------------------------------------------------------------------------------------------------------------------------------------|---|
| <b>~303</b>  | 2170 🗸               | 2410   |                                                          |                                                                                                                                                                                                                                                                                                                                                                                                                                                                                                                                                                                                                                                                                                                                                                                                                                                                                                                                                                                                                                                                                                                                                                                                                                                                                                                                                                                                                                                                                                                                                                                                                                                                                                                                                                                                                                                                                    |   |
| 307          | 2175 🗸               | 2410   |                                                          |                                                                                                                                                                                                                                                                                                                                                                                                                                                                                                                                                                                                                                                                                                                                                                                                                                                                                                                                                                                                                                                                                                                                                                                                                                                                                                                                                                                                                                                                                                                                                                                                                                                                                                                                                                                                                                                                                    |   |
| ×308         | 2190                 | 2410   |                                                          |                                                                                                                                                                                                                                                                                                                                                                                                                                                                                                                                                                                                                                                                                                                                                                                                                                                                                                                                                                                                                                                                                                                                                                                                                                                                                                                                                                                                                                                                                                                                                                                                                                                                                                                                                                                                                                                                                    |   |
| 310          | 2200 /               | 2410   |                                                          |                                                                                                                                                                                                                                                                                                                                                                                                                                                                                                                                                                                                                                                                                                                                                                                                                                                                                                                                                                                                                                                                                                                                                                                                                                                                                                                                                                                                                                                                                                                                                                                                                                                                                                                                                                                                                                                                                    |   |
| /314         | 2200 /               | 2410   | finish in 17mm<br>veneered timber<br>board with matching |                                                                                                                                                                                                                                                                                                                                                                                                                                                                                                                                                                                                                                                                                                                                                                                                                                                                                                                                                                                                                                                                                                                                                                                                                                                                                                                                                                                                                                                                                                                                                                                                                                                                                                                                                                                                                                                                                    |   |
| <b>/</b> 318 | 2180 1               | 2410   | solid timber edges;                                      | EQ. EQ. EQ. before cut                                                                                                                                                                                                                                                                                                                                                                                                                                                                                                                                                                                                                                                                                                                                                                                                                                                                                                                                                                                                                                                                                                                                                                                                                                                                                                                                                                                                                                                                                                                                                                                                                                                                                                                                                                                                                                                             | e |
| /321         | 2170 V               | 2410   | - shadowine                                              |                                                                                                                                                                                                                                                                                                                                                                                                                                                                                                                                                                                                                                                                                                                                                                                                                                                                                                                                                                                                                                                                                                                                                                                                                                                                                                                                                                                                                                                                                                                                                                                                                                                                                                                                                                                                                                                                                    |   |
| /322         | 218 <del>0</del> · ( | 2410   |                                                          | In the second seco |   |
| / 325        | 2186                 | 2410   |                                                          | a celul                                                                                                                                                                                                                                                                                                                                                                                                                                                                                                                                                                                                                                                                                                                                                                                                                                                                                                                                                                                                                                                                                                                                                                                                                                                                                                                                                                                                                                                                                                                                                                                                                                                                                                                                                                                                                                                                            |   |
| (329         | 2195 /               | 2410   | JN-201<br>22mm frame finish in                           | GRAIN DIRECTION GRAIN DIRECTION GRAIN DIRECTION GRAIN DIRECTION GRAIN DIRECTION GRAIN DIRECTION                                                                                                                                                                                                                                                                                                                                                                                                                                                                                                                                                                                                                                                                                                                                                                                                                                                                                                                                                                                                                                                                                                                                                                                                                                                                                                                                                                                                                                                                                                                                                                                                                                                                                                                                                                                    |   |
| /330         | 2180                 | 2410   | solid timber; with 5mm<br>jut out from board             |                                                                                                                                                                                                                                                                                                                                                                                                                                                                                                                                                                                                                                                                                                                                                                                                                                                                                                                                                                                                                                                                                                                                                                                                                                                                                                                                                                                                                                                                                                                                                                                                                                                                                                                                                                                                                                                                                    |   |

THIRD FLOOR PLAN

## www.wood-styles.com Copyright of designs shown herein is retained by this office Authority is required for any reproduction. © Copyright Wood-styles Ltd. Nigeria, Lagos +234 80 9037 9888 Email info@wood-styles.com Project Hyatt Regency Hotel NG-Lagos-Ikeja Owner 20mm allowance Date Description away from the wall E1 ELEVATION 31 - 05 - 2024 A FOR PRODUCTION WP 01/ Typical skirting 383 155 383 650 150-2180 Last panel dimension varies for all floors due to difference in wall length Cladding Position : Left side (Quantity : 11) (Face wall cladding) Note : Site dimension varies from room to room on the first floor BATHROOM For Production Detail 1 NG23 - Hyatt Regency Hotel <sup>2</sup>roject 155 383 EQ. 383 EQ. 650 Scale A1 = 1 : 5 , A3 = 1 : 10 370 2 5/ Drawn by : Dami , Peace 2116 Checked Kinan -2180-Cad File : WS-DS-SD-WL-LHH-001 JN-201 Timber wall panel finish in 17mm veneered timber board with Sheet title Last panel dimension varies for all floors due to difference in wall length STD room wall panel matching solid timber edges; Left side-Shop Drawing Floor 3 E1 Dwg No. Plan PLAN No. WP 01 Α WP 01 WP 01