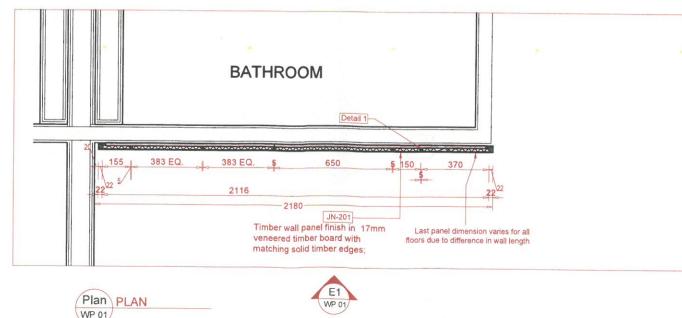

## www.wood-styles.com Copyright of designs shown herein is retained by this office Authority is required for any reproduction. © Copyright Wood-styles Ltd. Nigeria, Lagos +234 80 9037 9888 Email info@wood-styles.com Project Hyatt Regency Hotel NG-Lagos-Ikeja Owner 20mm allowance Date Description away from the wall E1 ELEVATION 31 - 05 - 2024 A FOR PRODUCTION WP 01/ Typical skirting 383 155 383 650 150-2180 Last panel dimension varies for all floors due to difference in wall length Cladding Position : Left side (Quantity : 11) (Face wall cladding) Note : Site dimension varies from room to room on the first floor BATHROOM For Production Detail 1 NG23 - Hyatt Regency Hotel <sup>2</sup>roject 155 383 EQ. 383 EQ. 650 Scale A1 = 1 : 5 , A3 = 1 : 10 370 2 5/ Drawn by : Dami , Peace 2116 Checked Kinan -2180-Cad File : WS-DS-SD-WL-LHH-001 JN-201 Timber wall panel finish in 17mm veneered timber board with Sheet title Last panel dimension varies for all floors due to difference in wall length STD room wall panel matching solid timber edges; Left side-Shop Drawing Floor 3 E1 Dwg No. Plan PLAN No. WP 01 Α WP 01 WP 01